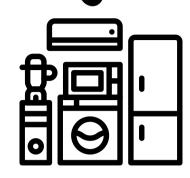

## IDEAL ITEMS TO BRING



Pillows, comforter, twin XL sheets, towels, washcloths, toiletries, tote, shower shoes, bathrobe, small rug for floor pillow, iron, ironing board, clothes hangers



Disinfectant, mop and broom, trash can and bags, laundry supplies, laundry basKet, quarters for laundry, toilet paper and paper towels



Microwave - 1500 watts or less, Refrigerator - 4.5 cubic feet

## **DO NOT BRING:**

VAPES, TOBACCO PRODUCTS, ALCOHOLIC BEVRAGES, CONTROLLED SUBSTANCES, EMPTY ALCOHOL CONTAINERS, TRAFFIC SIGNS, LEWD AND OBSCENE PICTURES, DARTS, DART BOARDS, TOASTERS, TOASTER OVENS, AIR FRYERS, PERSONAL GRILLS, HOTPLATES, OTHER COOKING APPLIANCES, KNIVES, WEAPONS OF ANY KIND, AMMUNITION, CANDLES, WAX MELTING DEVICES, INCENSE, EXERCISE EQUIPMENT, OTHER ITEMS THAT COULD BE CONSIDERED DISRUPTIVE, DAMAGING OR INJURIOUS, DUMBBELLS AND WEIGHTS, PETS, OTHER ANIMALS, SMALL FISH, PROFESSIONAL NAIL PRODUCTS (ACRYLIC), NAILS, SCREWS, TAPE, FIRECRACKERS, OR OTHER EXPLOSIVES.