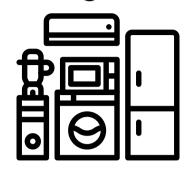

## IDEAL ITEMS TO BRING



Pillows, comforter, twin XL sheets, towels, washcloths, toiletries, tote, shower shoes, bathrobe, small rug/floor pillow, iron, ironing board, clothes hangers



Disinfectant, mop and broom, trash can and bags, laundry supplies, laundry basket, quarters for laundry, tissue paper and paper towels



Microwave - 1500 watts or less, Refrigerator - 4.5 cubic feet

## DO NOT BRING:

NAILS, SCREWS, TAPE, CANDLES, INCENSE, GRILLS, HOTPLATES, TOASTERS, TOASTER OVENS, WEAPONS OF ANY KIND, AMMUNITION, ALOCHOLIC BEVERAGES, CONTROLLED SUBSTANCES, FIRECRACKERS OR OTHER EXPLOSIVES