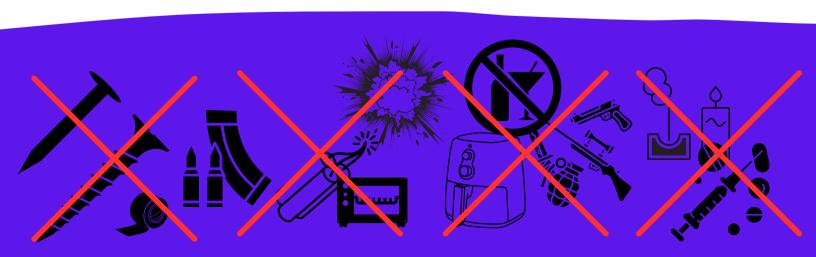

## DO NOT BRING:

NAILS, SCREWS, TAPE, CANDLES, INCENSE, GRILLS, HOTPLATES, TOASTERS, TOASTER OVENS, WEAPONS OF ANY KIND, AMMUNITION, ALOCHOLIC BEVERAGES, CONTROLLED SUBSTANCES, FIRECRACKERS OR OTHER EXPLOSIVES