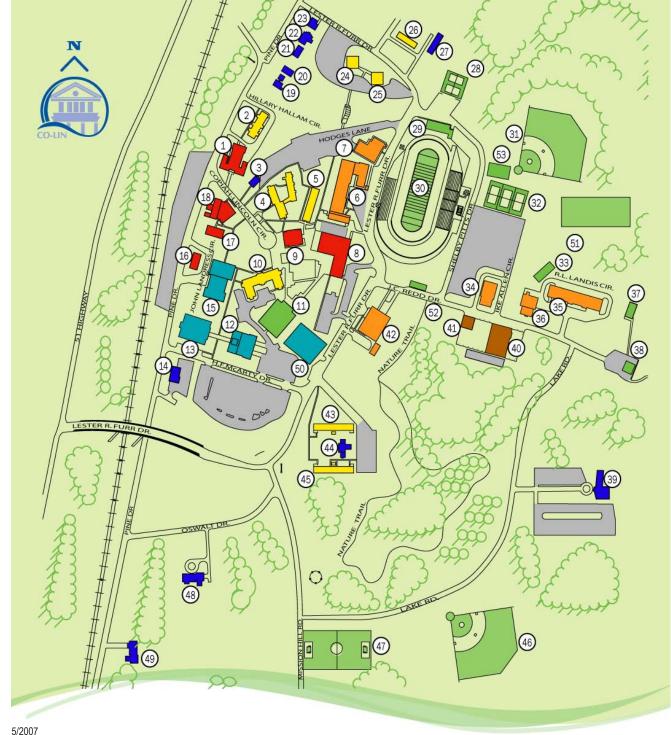

# Academic Buildings

12: Maggie Flowers Ewing Fine Arts Building 13: James H. Stribling Nursing Building 15: Willie H. Smith Hall & Smith Annex 16: Sandifer Communications Building 50: Dow/Young Instructional Technical Building

# Career-Technical Buildings

6: F.M. Fortenberry Career-Technical Center 7: J.J. Wesson Building 34: J.S. Youngblood Building 35: Otho Messer Career-Technical Building 36: Noah Wallace Building 42: R.E. Anderson Building

# **Athletic Facilities**

11: Graydon L. Mullen Gymnasium 28: Tennis Courts (lower) 29: Frank Pitts Field House 30: H.L. Stone Stadium 31: Walter R. Sullivan Baseball Field 32: Tennis Courts (upper) 33. Football Weight Facility 37: Golf Cart Storage 38: Wolf Hollow Golf Course 53: Baseball Field House 46: Softball Complex 47: Soccer Complex 51: Charlie Ward Practice Field

# Support Facilities

1: J.M. Ewing Administration Building 8: W. S. Henley Student Union 9: Callendar Hall 18: Oswalt Library 17: Gertrude Mutton Building 16: Sandifer Communications Building

#### **Residence Halls**

2. Ellis Honors (Women's) Dorm 4: Lula Stevens Hall & Stevens Annex (Women's Dorm) 5: Copiah Hall (Woman's Dorm) 10: L. Russell Ellzey Hall (Men's Dorm) 24: Lincoln Hall (Men's Honors Dorm) 25: Lawrence Hall (Men's Honors Dorm) 26: Triplex Apartments (Woman's Dorm) 43: Franklin Hall (Men's Dorm) 45: Simpson Hall (Men's Dorm)

# Other Facilities

3: Fred & Jewett Taylor Chapel 14: Baptist Student Union 19 - 23: Faculty Housing 27: Duplex Faculty Apartments 39: Billy B. Thames Conference Center 44: Oswalt House (faculty housing) 48: President's Home 49: Vice President's Home 52: Oswalt Nature Trail

#### Service Buildings

40: Dan Watson Maintenance Building & Grounds Maintenance 41: Dwight Harris Transportation Building

# How to find it . . .

Academic Classrooms Dow/Young (50), Ewing Fine Arts (12) Smith Hall (15), Smith Hall Annex (15), Sandifer (16), Stibling (13) Admissions Office Ewing Adminstration Building (1) Administrative Offices Ewing Adminstration Building (1) Academic: Dow/Young (50) Career/Tech: Fortenberry (6) Adult Education Mutton (17) Alumni Office Ewing Adminstration Building (1) Athletic Training Frank Pitts Field House (29) Auditoriums Rea Auditorium (1) Ewing Fine Arts Auditorium (12) Baseball Complex Sullivan Baseball Field (31) Baseball Field House (53) Board Room Henley Building (8) Bookstore Henley Building (8) **Business Office** Ewing Adminstration Building (1) Cafeteria/Private Dining Room Henley Building (8) **Career & Technical Education** Fortenberry Building (6) Chapel Taylor Chapel (3) Childcare Anderson Building (42) Continuing Education The Thames Center (39)

Computer Labs Dow/Young (50) Fortenberry (6) Oswalt Library (18) The Thames Center (39) Wesson (7) **Conference** Center The Thames Center (39) **Counseling Center** Henley Building (8) **Dormitories** Men: Ellzey (10), Franklin (43), Simpson (45), Lincoln (24), Lawrence (25) Women: Copiah (5), Ellis (2), Stevens Hall & Stevens Annex (4), Triplex Apts (26) Fitness Center Callendar Hall (9) Golf Course (38) Grill Callendar Hall (9) Gymnasiums Mullen Gym (11) Callender Hall Intramural Gym (9) Institute for Learning In Retirement The Thames Center (39) Learning Center Dow/Young (50) Library Oswalt Library (18)

COP

COMMUNITY

Wesson, MS, 39191 • 601.643.5101 • www.colin.edu

Maintenance Department Watson Maintenance (40) Motor Pool Harris Transportation (41) Nature Trail Oswalt Nature Trail (52) Nursing: Stribling Nursing Building (13) ADN (Associate Degree Nursing) (13) LPN (Licensed Practical Nursing) (13) President's Office Ewing Adminstration (1) Rea Auditorium Ewing Administration (1) Senior Community Service Employment Program (SCSEP) Sandifer (16) Shipping & Recieving Watson Maintenance (40) Student Services Henley Building (8) Upward Bound Sandifer (16) Wolf Den Henley Building (8) Wolf Hall The Thames Center (39) Workforce Education Center The Thames Center (39)